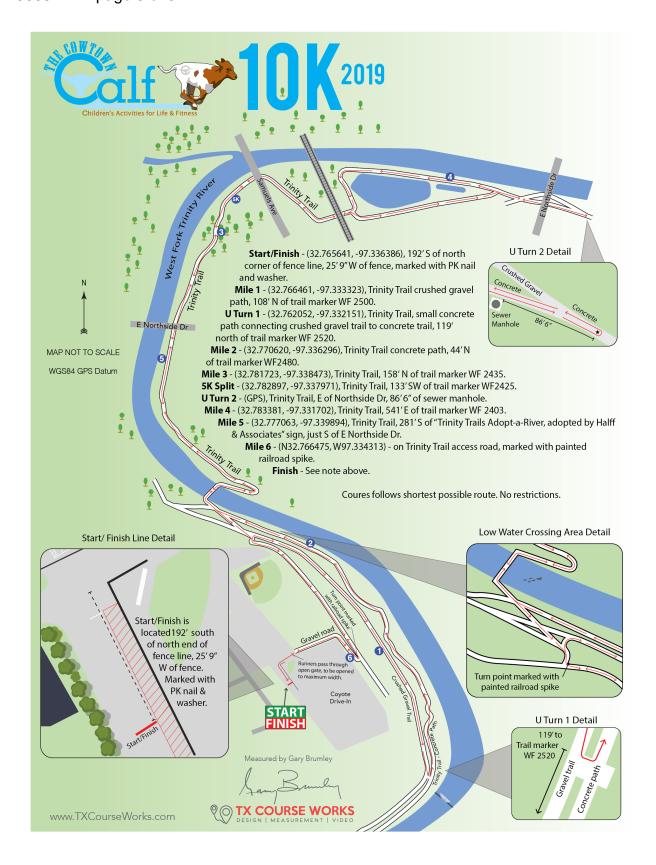

## Road Running Techical Council USA Track & Field Measurement Certificate

| Name of the course The Cowtown CALF 10K 2019                                                                                                                                                                                       | Distance _10 km                                         |
|------------------------------------------------------------------------------------------------------------------------------------------------------------------------------------------------------------------------------------|---------------------------------------------------------|
| Location (state) TX                                                                                                                                                                                                                | (city) Fort Worth                                       |
| Type of course: Road Race                                                                                                                                                                                                          |                                                         |
| Measuring Methods: <u>Bicycle</u>                                                                                                                                                                                                  |                                                         |
| Measured By Gary Brumley - 3509 Cromart Ave - Fort Wo                                                                                                                                                                              | th, TX 76133 - () gary@txcourseworks.com                |
| Race Contact Cindy Peck - The Cowtown Marathon, 2617                                                                                                                                                                               | Whitmore, Fort Worth, TX 76107 - (817) 207-0224         |
| Date(s) when course measured: 09/21/2019                                                                                                                                                                                           |                                                         |
| Number of measurements of entire course: 2 Course C                                                                                                                                                                                | onfiguration: complex of different loop                 |
| Elevation (meters above sea level) Start 163.98 Finish 1                                                                                                                                                                           | 63.98 Lowest 157.89 Highest 170.08                      |
| Straight line distance between start and finish <u>0 m</u>                                                                                                                                                                         | Drop <u>0.00</u> m/km Separation <u>0.00</u> %          |
| Type of surface: Paved % Dirt % Gravel                                                                                                                                                                                             | % Grass% Track%                                         |
| Effective date of certification: September 21, 2019                                                                                                                                                                                | Certification code: TX19068LAB                          |
|                                                                                                                                                                                                                                    | Note to Race Director: Use this Certification Code      |
|                                                                                                                                                                                                                                    | in all public announcements relating to your race.      |
| Based on examination of data provided by the above named measurer, the course described above and in the map attached is hereby certified as reasonably accurate in measurement according to the standards adopted by the          |                                                         |
| Road Running Technical Council. If any changes are made course must then be recertified.                                                                                                                                           | to the course, this certification becomes void, and the |
| <b>Verification of Course</b> In the event a National Open Red Track & Field, a verification measurement may be required Technical Council. If such a remeasurement shows the cour and the course certification will be cancelled. | to be performed by a member of the Road Running         |
| This certification expires on December 31 of the year: 2029                                                                                                                                                                        |                                                         |
|                                                                                                                                                                                                                                    |                                                         |