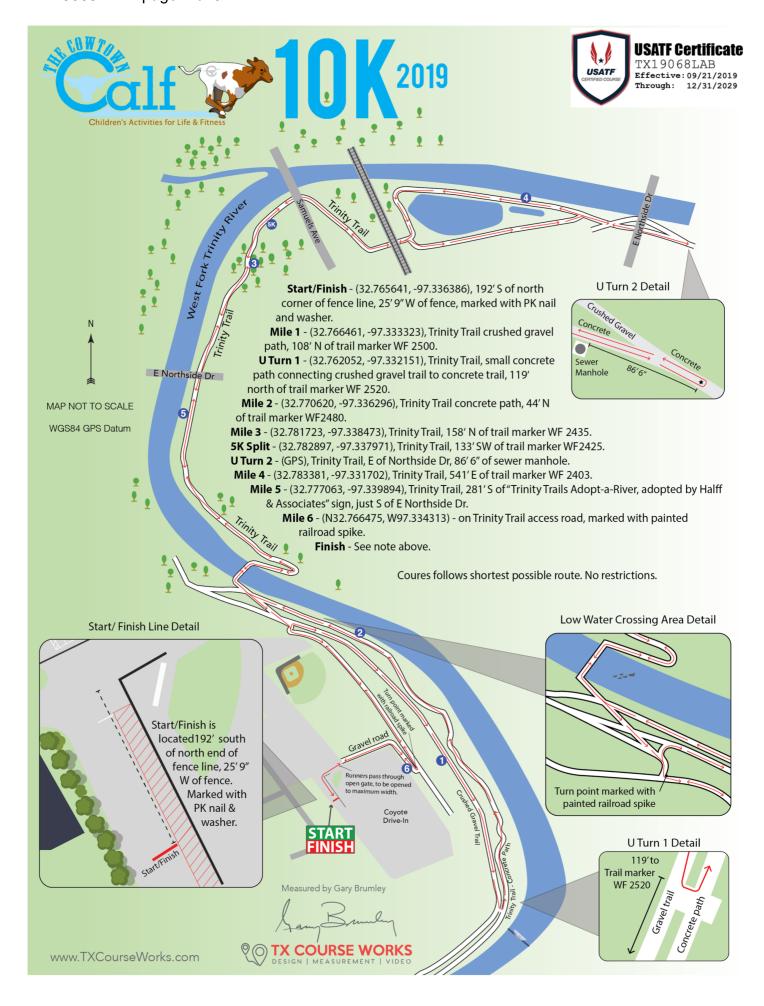

## Road Running Techical Council USA Track & Field Measurement Certificate

| Name of the course The Cowtown CALF 10K 2019                                                                                                                                                                                       | Distance _10 km                                         |
|------------------------------------------------------------------------------------------------------------------------------------------------------------------------------------------------------------------------------------|---------------------------------------------------------|
| Location (state) TX                                                                                                                                                                                                                | (city) Fort Worth                                       |
| Type of course: Road Race                                                                                                                                                                                                          |                                                         |
| Measuring Methods: <u>Bicycle</u>                                                                                                                                                                                                  |                                                         |
| Measured By Gary Brumley - 3509 Cromart Ave - Fort Wo                                                                                                                                                                              | th, TX 76133 - () gary@txcourseworks.com                |
| Race Contact Cindy Peck - The Cowtown Marathon, 2617                                                                                                                                                                               | Whitmore, Fort Worth, TX 76107 - (817) 207-0224         |
| Date(s) when course measured: 09/21/2019                                                                                                                                                                                           |                                                         |
| Number of measurements of entire course: 2 Course C                                                                                                                                                                                | onfiguration: complex of different loop                 |
| Elevation (meters above sea level) Start 163.98 Finish 1                                                                                                                                                                           | 63.98 Lowest 157.89 Highest 170.08                      |
| Straight line distance between start and finish <u>0 m</u>                                                                                                                                                                         | Drop <u>0.00</u> m/km Separation <u>0.00</u> %          |
| Type of surface: Paved % Dirt % Gravel                                                                                                                                                                                             | % Grass% Track%                                         |
| Effective date of certification: September 21, 2019                                                                                                                                                                                | Certification code: TX19068LAB                          |
|                                                                                                                                                                                                                                    | Note to Race Director: Use this Certification Code      |
|                                                                                                                                                                                                                                    | in all public announcements relating to your race.      |
| Based on examination of data provided by the above named measurer, the course described above and in the map attached is hereby certified as reasonably accurate in measurement according to the standards adopted by the          |                                                         |
| Road Running Technical Council. If any changes are made course must then be recertified.                                                                                                                                           | to the course, this certification becomes void, and the |
| <b>Verification of Course</b> In the event a National Open Red Track & Field, a verification measurement may be required Technical Council. If such a remeasurement shows the cour and the course certification will be cancelled. | to be performed by a member of the Road Running         |
| This certification expires on December 31 of the year: 2029                                                                                                                                                                        |                                                         |
|                                                                                                                                                                                                                                    |                                                         |