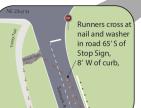

Start/Finish - (N32.765606, W97.336398) -Marked with nail and washer, 194'8" S of north corner of fence line, 25' 9" W of fence.

Turn point marked

with railroad spike

**U Turn 1** - (N32.759789, W97.334601) - Trinity Trail, SE edge of concrete pad surrounding TU Electric manhole, 96' W of WF2530 location sign