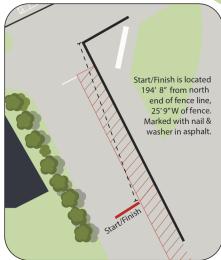

Start/Finish - (N32.765606, W97.336398) -Marked with nail and washer, 194'8" S of north corner of fence line, 25' 9" W of fence.

Turn point marked

with railroad spike

**U Turn 1** - (N32.759789, W97.334601) - Trinity Trail, SE edge of concrete pad surrounding TU Electric manhole, 96' W of WF2530 location sign