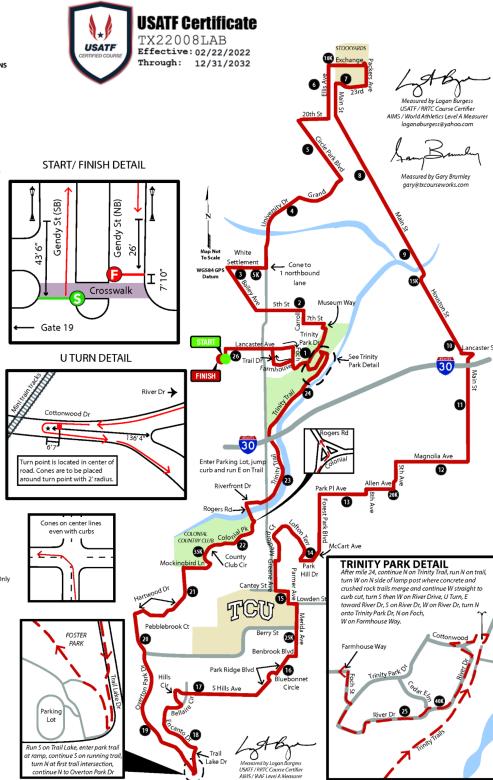

TURN-BY-TURN DIRECTIONS WITH RESTRICTIONS

N on Gendy St E on Lancaster Ave Slight Lonto Lancaster Ave S on Foch St E and N on Trinity Park Dr N on Museum Way - Northbound Lanes Only W on 7th St – Westbound Lanes Ony N on Carroll St - Northbound Lane Only W on 5th St

NW on Bailey Ave E on White Settlement Rd – Eastbound Lanes Only N and NE on University Dr - 1 curb lane E on Grand Ave - Eastbound Lane Only

N on Circle Park Blvd E on 20th St

N on Ellis Ave

E on Exchange Ave

S on Packers Ave

W on 23rd St – Westbound Lanes Only S on Main St – 1 curb lane Southbound curb lane S on Houston St – 1 Southbound curb lane E on Lancaster Ave - Eastbound Lanes Only

S on Main St - Bike Lane Only W on Magnolia Ave – Bike Lane Only S on 5th St – Southbound Lane Only W on Allen Ave – Westbound Lane Only S on 8th Ave – Southbound Lane Only W on Park PI Ave - Westbound Lane Only S on Forest Park Blvd – Bike Lane Only S on McCart Ave - Bike Lane Only W on Park Hill Dr – Westbound Lane Only

N, W, S on Winton Terrace E on Park Hill Dr – Eastbound Lane Only S on Greene Ave – Southbound Lane Only E on Cantey St - Bike Lane Only

S on Parmer Ave - Bike Lane Only

E on Lowden St – Eastbound Lane Only S on Merida Ave - Southbound Lane Only

W on Benbrook Blvd – Westbound Lane Only SW on Park Ridge Ave - Southbound Lane Only N,W,S around Blue Bonnet Circle

SW on Park Ridge Ave – Southbound Lane Only W on South Hills Ave - Westbound Lane Only N, W and S on Hills Cir

W on Bellaire Cir - Westbound Lane Only S on Encanto Dr – Southbound Lane Only S on Trail Lake Dr - Bike Lane Only Enter Foster Park Trail - see detail Exit Trail onto Overton Park Dr N on Overton Park Dr E– Northbound Lane Only

E an N on Hartwood Dr – Eastbound Lane Only E on Pebblebrook Ct - Eastbound Lane Only NE on Hartwood Dr - East and Northbound Lane Only

E on Mockingbird Ln – Eastbound Lane Only N on Colonial Pkwy

N on County Club Cir E on Colonial Pkwy - Eastbound Lanes Only

N of Rogers Ave – Northbound Lanes Only E on Riverfront Dr Enter Trinity Trail

N on Trail under Rosedale & I-30 Approach Lancaster Underpass Veer Right toward Tilly Bridge

Veer Left toward Basketball Courts W on Limestone Trail to River Dr S on River Dr

W on Cottonwood Dr

E on Cottonwood Dr

S on River Dr

N on Trinity Park Dr N on Foch

W on Farmho

N on Trail Dr

W on Lancaster Ave S on Gendy St to FINISH

This 42.195 km course measured by Logan Burgess and Gary Brumley on Nov 20, 2021 and Dec 4, 2021 Course measured following the shortest possible route, except where noted in turn-by-turn directions. Intersections affected by restrictions are measured with cones on center lines even with curbs unless noted.