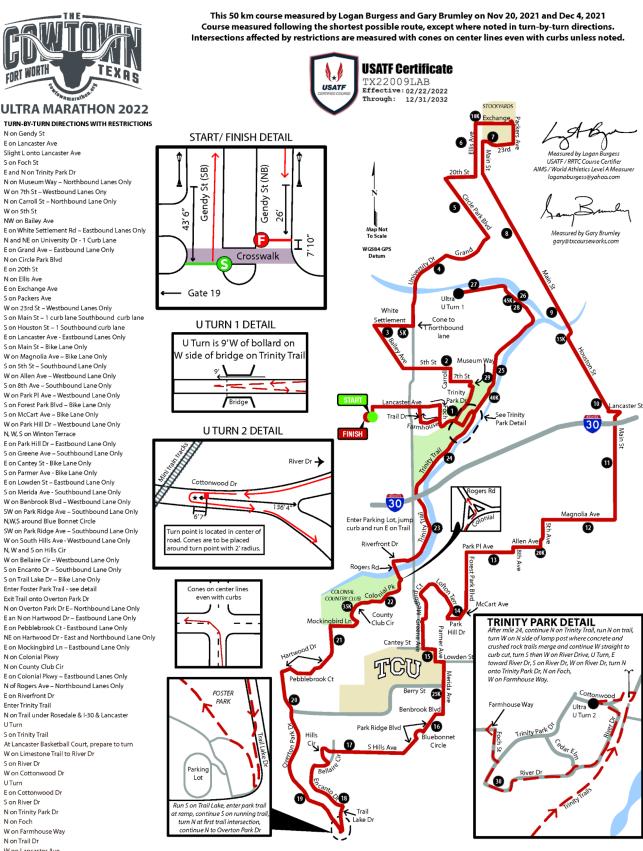

| Name of the course <u>The Cowtown Ultra Marathon 2022</u>               | Distance 50 km                                     |
|-------------------------------------------------------------------------|----------------------------------------------------|
| Location (state) TX                                                     | (city) Fort Worth                                  |
| Type of course: <u>Road Race</u>                                        |                                                    |
| Measuring Methods: <u>Bicycle</u>                                       |                                                    |
| Measured By Gary Brumley, 3509 Cromart Ave, Fort Worth                  | TX 76133 - gary@txcourseworks.com - 817.773.8400   |
| Race Contact Cindy Peck, 2617 Whitmore St, Fort Worth, T.               | X 76107 - cindy@cowtownmarathon.org - 817.207.0224 |
| Date(s) when course measured: <u>11/20/2021, 12/04/2021</u>             |                                                    |
| Number of measurements of entire course: <u>2</u> Course Co             | nfiguration: Point to Point                        |
| Elevation (meters above sea level) Start <u>185.00</u> Finish <u>18</u> | 35.00 Lowest 157.00 Highest 209.00                 |
| Straight line distance between start and finish 8m                      | _ Drop <u>0.00</u> m/km Separation <u>0.02 %</u>   |
| Type of surface: Paved <u>100 %</u> Dirt <u>0</u> % Gravel <u>0</u>     | <u>%</u> Grass <u>0 %</u> Track <u>0 %</u>         |
| Effective date of certification: February 22, 2022                      | Certification code: TX22009LAB                     |
|                                                                         | Note to Race Director: Use this Certification Code |
|                                                                         | in all public announcements relating to your race. |

## Be It Officially Noted That

Based on examination of data provided by the above named measurer, the course described above and in the map attached is hereby certified as reasonably accurate in measurement according to the standards adopted by the Road Running Technical Council. If any changes are made to the course, this certification becomes void, and the course must then be recertified.

## AS NATIONALLY CERTIFIED BY:

\_\_\_\_ Date: February 23, 2022

Logan Burgess - USATF/RRTC Certifier - 614 Stillmeadow Drive, Richardson TX 75081 (214) 803-7800 - loganaburgess@yahoo.com

W on Lancaster Ave S on Gendy St to FINISH

UTurn

UTurn

ULTRA MARATHON SOK 2022

GPS coordinates are given only to get close to described locations and NOT to be used to replace lost split point marks. Use the provided measurements from landmarks to reestablish split points.