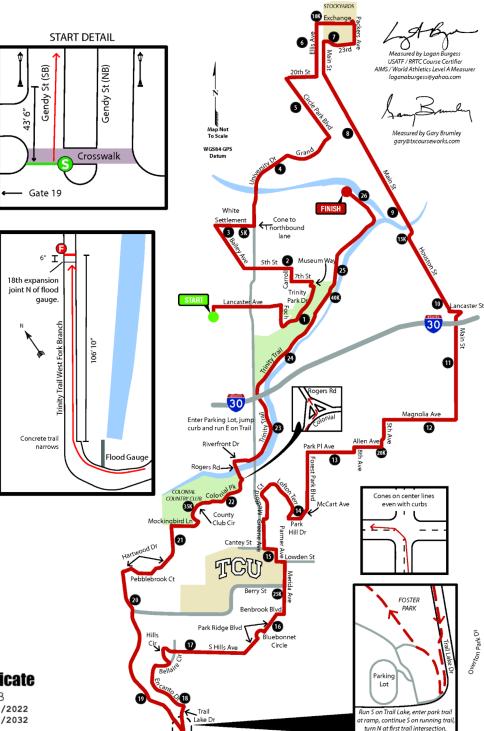

## **MARATHON SPLIT ON ULTRA COURSE 2022** TURN-BY-TURN DIRECTIONS WITH RESTRICTIONS N on Gendy St E on Lancaster Ave Slight L onto Lancaster Ave S on Foch St E and N on Trinity Park Dr N on Museum Way – Northbound Lanes Only W on 7th St – Westbound Lanes Ony N on Carroll St – Northbound Lane Only W on 5th St NW on Bailey Ave E on White Settlement Rd – Eastbound Lanes Only N and NE on University Dr - 1 Curb Lane E on Grand Ave – Eastbound Lane Only N on Circle Park Blvd E on 20th St N on Ellis Ave E on Exchange Ave S on Packers Ave W on 23rd St – Westbound Lanes Only S on Main St – 1 curb lane Southbound curb lane S on Houston St – 1 Southbound curb lane E on Lancaster Ave - Eastbound Lanes Only S on Main St – Bike Lane Only W on Magnolia Ave – Bike Lane Only S on 5th St – Southbound Lane Only W on Allen Ave – Westbound Lane Only S on 8th Ave – Southbound Lane Only W on Park PI Ave – Westbound Lane Only S on Forest Park Blvd – Bike Lane Only S on McCart Ave – Bike Lane Only W on Park Hill Dr – Westbound Lane Only N, W, S on Winton Terrace E on Park Hill Dr – Eastbound Lane Only S on Greene Ave – Southbound Lane Only E on Cantey St - Bike Lane Only S on Parmer Ave - Bike Lane Only E on Lowden St – Eastbound Lane Only S on Merida Ave - Southbound Lane Only W on Benbrook Blvd – Westbound Lane Only SW on Park Ridge Ave – Southbound Lane Only N,W,S around Blue Bonnet Circle SW on Park Ridge Ave – Southbound Lane Only W on South Hills Ave - Westbound Lane Only N, W and S on Hills Cir W on Bellaire Cir – Westbound Lane Only S on Encanto Dr – Southbound Lane Only S on Trail Lake Dr – Bike Lane Only Enter Foster Park Trail - see detail Exit Trail onto Overton Park Dr N on Overton Park Dr E– Northbound Lane Only E an N on Hartwood Dr – Eastbound Lane Only E on Pebblebrook Ct - Eastbound Lane Only NE on Hartwood Dr - East and Northbound Lane Only E on Mockingbird Ln – Eastbound Lane Only N on Colonial Pkwy N on County Club Cir E on Colonial Pkwy – Eastbound Lanes Only N of Rogers Ave – Northbound Lanes Only E on Riverfront Dr Enter Trinity Trail N on Trail under Rosedale & I-30 & Lancaster Finish on Trinity Trail **USATF Certificate** ٩**★**(

USATF Certificat TX22010LAB Effective:02/22/2022 Through: 12/31/2032

This 42.195 km course measured by Logan Burgess and Gary Brumley on Nov 20, 2021 and Dec 4, 2021 Course measured following the shortest possible route, except where noted in turn-by-turn directions. Intersections affected by restrictions are measured with cones on center lines even with curbs unless noted.

continue N to Overton Park Di

GPS coordinates are given only to get close to described locations and NOT to be used to replace lost split point marks. Use the provided measurements from landmarks to reestablish split points.

| nom anamana to recatabilar april |                                                                                                                                                                                                                                      |
|----------------------------------|--------------------------------------------------------------------------------------------------------------------------------------------------------------------------------------------------------------------------------------|
| START 32.746139, -97.368436      | Gendy St, SB lane. Start is on the S edge of brick crosswalk near Gate 19. Also,<br>43' 6" S of S edge of street light N of Gate 19.                                                                                                 |
| Mile 1 32.744454, -97.356166     | Trinity Park Dr, 21' N of No Parking sign at N corner of Foch and Trinity Park Dr                                                                                                                                                    |
| Mile 2 32.752954, -97.356018     | 5th Ave, 16'W of Ped Xing sign on N side of Lola's Parking lot                                                                                                                                                                       |
| Mile 3 32.759134, -97.366377     | White Settlement Rd, 74' W of the fire hydrant at E corner of White Settlement Rd and Boland Rd                                                                                                                                      |
| 5K 32.759113, -97.364536         | White Settlement Rd, B'W of the stop sign at the E corner of White Settlement Rd and St Donovan St                                                                                                                                   |
| Mile 4 32.768037, -97.357752     | N University Dr, 60' SW of fire hydrant at SW corner of Shell Station at 1018 N University Dr                                                                                                                                        |
| Mile 5 32.775845, -97.351530     | Circle Park Blvd, 22' SE of storm drain that is across from 1410 Circle Park Blvd.                                                                                                                                                   |
| Mile 6 32.785494, -97.350338     | Ellis Ave, 54' N of street lamp post at S corner of Wells Fargo bank at                                                                                                                                                              |
| 10K 32.788624, -97.351574        | Ellis Ave, 79' S of stop sign at SE corner of Ellis Ave and Exchange St.                                                                                                                                                             |
| Mile 7 32.785756, -97.347100     | NE 23rd St, 59'W of fire hydrant at NE corner of NE 23rd and N Calhoun St                                                                                                                                                            |
| Mile 8 32.774575, -97.344753     | N Main St, 115'S of fire hydrant near the SW corner of N Main St and N Grand Ave                                                                                                                                                     |
| Mile 9 32.761920, -97.336241     | N Main St, 90' S of second lamp post from the N end of bridge that crosses the Trinity River                                                                                                                                         |
| 15K 32.757B46, -97.334064        | N Houston St, 63' E of "TCC Trinity River Campus" and "TCC Trinity River East" sign near NE corner of N Houston St and W Belknap St                                                                                                  |
| Mile 10 32.749181, -97.328669    | N Houston St, 14' N of Sewer Manhole in the crosswalk at NW corner of Houston St and 12th St, with PK nail.                                                                                                                          |
| Mile 11 32.736739, -97.325945    | S Main St, 33' N of Bus Stop 1893 at corner of S Main St and W Leuda St                                                                                                                                                              |
| Mile 12 32.730695, -97.336108    | W Magnolia Ave, 24'W of crosswalk sign at NW corner of W Magnolia Ave and Washington Ave                                                                                                                                             |
| 20K 32.726590, -97.339100        | W Allen Ave, 28' E of No Parking sign at NW corner of W Allen Ave and 5th Ave                                                                                                                                                        |
| Mile 13 32.725767, -97.348210    | Park PI Ave, 22' of fire hydrant in front of Lily B. Clayton Elementary School                                                                                                                                                       |
| 21.0975K32.725731, -97.350148    | Park PI Ave, 19' 4" W of W edge of water meter box 2132 Park PI Ave, and 38' 5" W of W edge of water meter<br>box at 2128 Park PI Ave, marked with PK nail                                                                           |
| Mile 14 32.716041, -97.354935    | Park Hill Dr, 39' E of utility pole at the NW corner of Park Hill Dr and Sandage Ave                                                                                                                                                 |
| Mile 15 32.711676, -97.357655    | W Cantey St, even with No Parking sign on S side of rd, between driveways of 2817 and 2821 W Cantey St                                                                                                                               |
| 25K 32.705511, -97.355566        | Merida Ave, 7' N of sewer manhole in front of E entrance to 3128 Merida Ave.                                                                                                                                                         |
| Mile 16 32.700662, -97.358790    | Park Ridge Blvd, 11" N of water meter box between 3342 Park Ridge Blvd and 3336 Park Ridge Blvd.                                                                                                                                     |
| Mile 17 32.696465, -97.373268    | S Hills Ave, E edge of entry walkway of 371B S Hills Ave                                                                                                                                                                             |
| Mile 18 32.689398, -97.375814    | Encanto Dr, 67' E of water meter box 3647 Encanto Dr                                                                                                                                                                                 |
| 30K 32.6B7473, -97.376227        | Foster Park Trail, 6'S of the culvert pipe at the second creek crossing N of where the two Foster Park trails merge.                                                                                                                 |
| Mile 19 32.690705, -97.380572    | Overton Park Dr E, 16' S of entry walkway to 3913 Overton Park Dr                                                                                                                                                                    |
| Mile 20 32.703796, -97.383579    | Overton Park Dr E, even with S edge of brick sidewalk on S edge of circle drive at 3121 Overton Park Dr, PK nail.                                                                                                                    |
| Mile 21 32.711645, -97.375446    | Hartwood Dr, 17' N or driveway at 2713 Hartwood Dr                                                                                                                                                                                   |
| 35K 32.718021, -97.371080        | Country Club Cir, 36' NE of lampost at 3748 Country Club Cir                                                                                                                                                                         |
| Mile 22 32.718511, -97.366898    | Colonial Pkwy, 9' NE of walkway steps at 2309 Colonial Pkwy                                                                                                                                                                          |
| Mile 23 32.728044, -97.358806    | Trinity Trail, 7' S of NE corner of steel fencing around Extended Stay hotel, near 1549 Merrimac Circle trail entry gate                                                                                                             |
| Mile 24 32.740445, -97.355926    | Trinity Trail, 178' S of Trail Marker CF 90                                                                                                                                                                                          |
| 40K 32.750329, -97.347765        | Trinity Trail, 15' N of first bench s of the 7th St Bridge                                                                                                                                                                           |
| Mile 25 32.752275, -97.346942    | Trinity Trail, 48' N of trail marker CF 40                                                                                                                                                                                           |
| Mile 26 32.763156, -97.342896    | Trinity Trail, 92' W of spot where gravel and concrete trails merge W of the Clear Fork/West Fork confluence                                                                                                                         |
| FINISH 32.764890, -97.345004     | Trinity Trail West Fork branch, N of spillway on E side of train trestle bridge, 106' 10" N of where the concrete trail narrows just N of the spillway flood gage. Also, 6" N of the 18th expansion joint N of spillway flood gauge. |
|                                  |                                                                                                                                                                                                                                      |