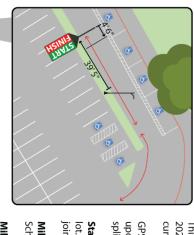

## Mansfield Turkey Trot 5K 2024

Mansfield, TX

Start - Finish Detail

This course was measured using the full width of the road and the Shortest Possible Route (SPR) on November 9, 2024. The route is unrestricted with the following two exceptions: Matlock Rd - runners are restricted to one right curb lane, and E broad St - restricted to one right curb lane.

joint SW of the same light post. **Start/Finish** – (32.574510, -97.119902) – James McKight Park East parking lot, handicap parking lane on N side of lot. Start finish is 39' 5" SW of the light post located at 32.574550, -97.119779, and 4' 6" SW of the 3rd expansion